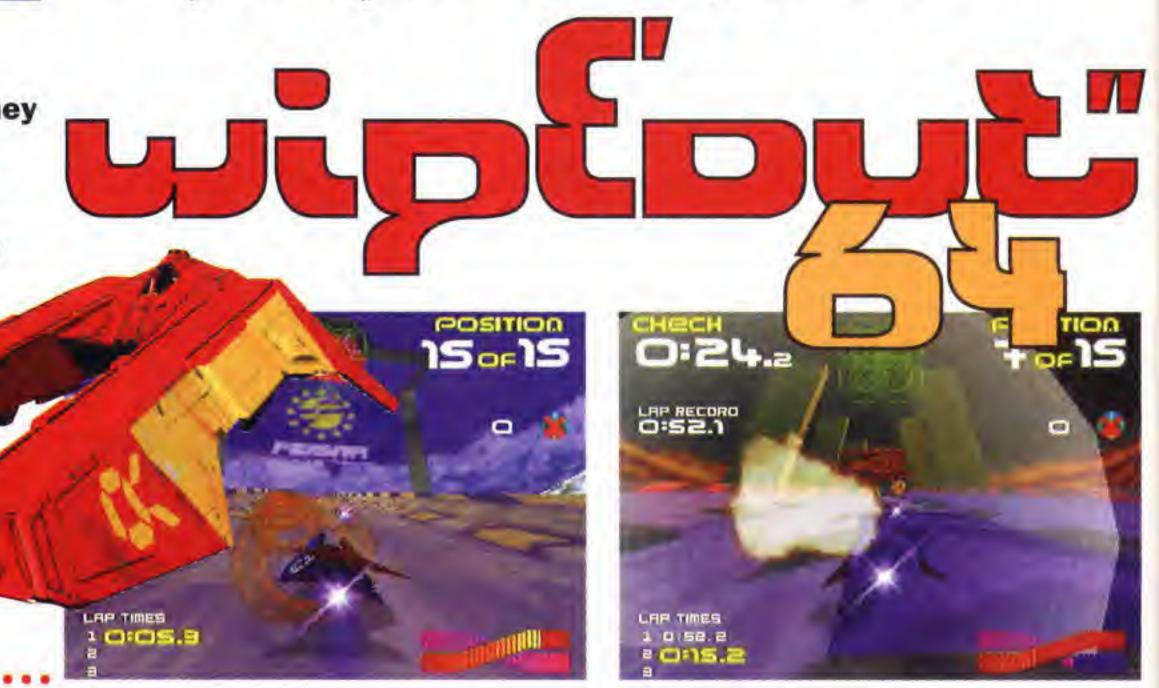

### 

снесн

1 0:59.8

7:48.s

Ithough Psygnosis's first two Wipeout games were created especially for the PlayStation, they were converted to the Saturn and PC with limited success. Now, after much speculation, the first Nintendo 64 Wipeout is nearly complete. But rather than trying to force a game designed with the PlayStation in mind onto Nintendo's machine, Psygnosis have made a new version based around Wipeout 2097 with all-new tracks, extra weapons, and more play modes. Here's our first proper look at Wipeout 64.

A hundred years in the future, and Formula 1 is long gone. Take your place in the F5000 championship and race for your life!

**EYE-MELTING GRAPHICS!** 

Because the previous *Wipeout* games were designed around the PlayStation's capabilities, *Wipeout* on the Nintendo 64 has a slightly different look. Although there's still work to be done on the graphics (not all of the coloured lighting effects are in place yet) they already move very smoothly indeed, even at the high speeds the ships reach. The colours aren't quite as stunning as those in the PlayStation original, but the final version of *Wipeout 64* should look great.

Some great coloured lighting.

The pit lane repairs your ship.